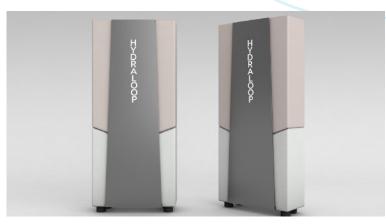

## Hydraloop H300

DIMENSIONS: 800mm wide x 340mm deep x 1870mm high VOLUME: 300L AVERAGE CLEANING CAPACITY: 530L per day

LOW ENERGY CONSUMPTION: ~175 kWh per year

Ideal for homes and apartments!

## Hydraloop H600

DIMENSIONS: 800mm wide x 690mm deep x 1870mm high

VOLUME: 600L AVERAGE CLEANING CAPACITY: 1000L per day LOW ENERGY CONSUMPTION: ~350 kWh per year

Ideal for larger homes, office buildings, gyms and boutique hotels!