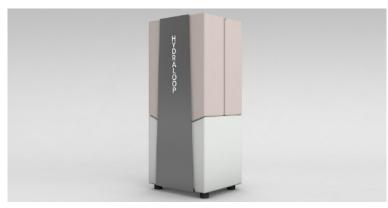

## Hydraloop H300

DIMENSIONS: 800mm wide x 340mm deep x 1870mm high VOLUME: 300L AVERAGE CLEANING CAPACITY: 530L per day

LOW ENERGY CONSUMPTION: ~175 kWh per year

Ideal for homes and apartments!