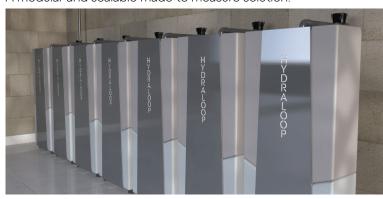

## Hydraloop cascade

DIMENSIONS: 690m deep x 1870mm high

VOLUME, CLEANING CAPACITY & ENERGY CONSUMPTION:

Dependent on no. of units installed

Ideal for hotels, student housing, sports clubs, and more!

A modular and scalable made to measure solution!