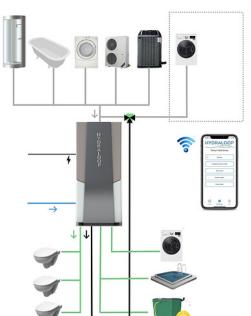

## **HOW IT WORKS**

#### **INPUT GREYWATER FROM:**

- · Shower & Bath
- Tumble Dryer
- Air Conditioning/Heat Pumps
- Optional: Washing Machine

### **SYSTEM CONNECTIONS:**

- Wifi Connection
- Power Supply
- Back Up Water (Tap or Rain)

## OUTPUT - DEDICATED PIPELINES FOR:

- Toilet Flushing
- Washing Machine
- Garden Irrigation
- Swimming Pool
- Waste Water Outlet