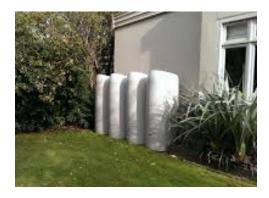

### JOINED TANKS

Four Silo tanks - 3,200 litres.

Dimensions: 1,906mm high x 2,790mm long x 790mm deep

All Silo water tanks must be installed on a level concrete or compacted pebble slab. This slab must be at least 100mm longer and wider than the tanks.

E.g. Four joined Silo tanks require a concrete base at least 2,890mm long x 890mm deep.