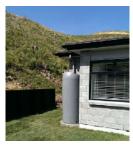

### 800L ABOVE GROUND TANK

SAVES TIME, SPACE, AND MONEY

### TANK DIMENSIONS

Single Silo dimensions: 1,970mm high x 770mm diameter

A single Silo holds 800 litres.