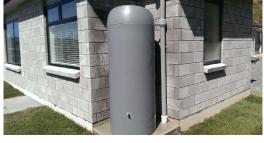

### **BENIEFITS**

Saves space - one of the slimmest above ground tanks on the market at only 770mm deep

Join individual Silo tanks together to hold even more water. Four Silo tanks = 3,200 litres

Quick and easy to install simple connection to an exisiting downpipe

Easy to fit in tight corners or down the side of the house

Built in leaf strainer and lid unit

Tank grade plastic enables for potable water or stormwater -Ideal for re-use systems

Tank 1 x 15mm leaf strainer and lid unit