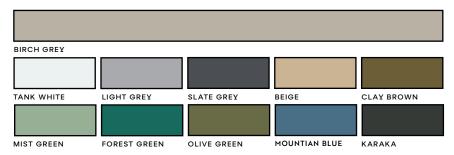

### **COLOUR OPTIONS**

Birch Grey kept in stock, other colours available upon request. Please Note: Printed colours will not be 100% accurate to tank colour.

10 year warranty applies to all Silo tanks

One colour available: Birch Grey. Other colours available on request (Tank White, Light Grey, Slate Grey, Beige, Clay Brown, Mist Green, Forest Green, Olive Green, Mountain Blue and Black). Other colours available by special request.