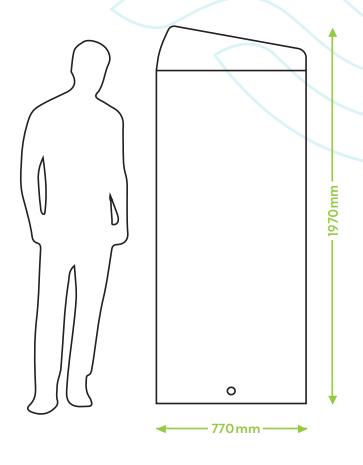

### TANK DIMENSIONS

Single Silo dimensions: 1,970mm high x 770mm diameter

A single Silo holds 800 litres.