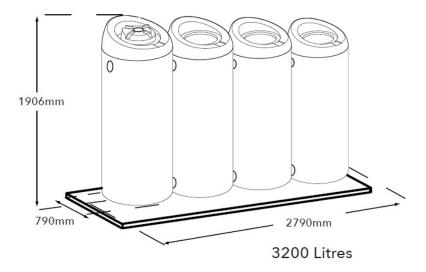

### JOINED TANKS

Four Silo tanks - 3,200 litres.

Dimensions: 1,906mm high x 2,790mm long x 790mm deep

All Silo water tanks must be installed on a level concrete or compacted pebble slab. This slab must be at least 100mm longer and wider than the tanks.

E.g. Four joined Silo tanks require a concrete base at least 2,890mm long x 890mm deep.