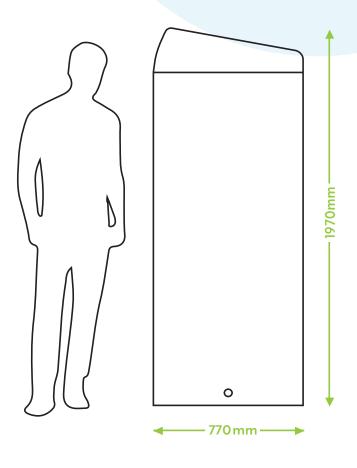

#### / TANK DIMENSIONS

Single Silo dimensions: 1,970mm high x 770mm diameter A single Silo holds 800 litres.