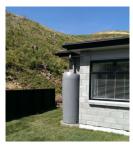

## 800L ABOVE GROUND TANK

/ SAVES TIME, SPACE, AND MONEY

#### / TANK DIMENSIONS

Single Silo dimensions: 1,970mm high x 770mm diameter A single Silo holds 800 litres.