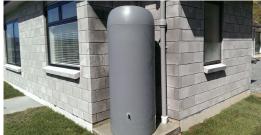

## 800L ABOVE GROUND TANK

/ SAVES TIME, SPACE, AND MONEY

#### / TANK DIMENSIONS

Single Silo dimensions: 1,970mm high x 770mm diameter A single Silo holds 800 litres.

### / COLOUR OPTIONS

Birch Grey kept in stock, other colours available upon request. Please Note: Printed colours will not be 100% accurate to tank colour.