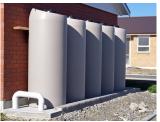

#### / JOINED TANKS

Four Silo tanks - 3,200 litres.

Dimensions: 1970mm high x 3410mm long x 770mm deep

All Silo water tanks must be installed on a level concrete or compacted pebble slab. This slab must be at least 100mm longer and wider than the tanks.

E.g. Four joined Silo tanks require a concrete base at least **3610**mm long x **970**mm deep.

#### / BENEFITS

Saves space – one of the slimmest above ground tanks on the market at only 770mm deep

Join individual Silo tanks together to hold even more water. Four Silo tanks = 3,200 litres

Quick and easy to install – simple connection to an exisiting downpipe