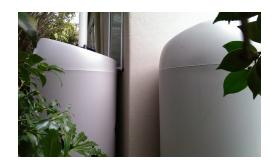

#### / BENEFITS

Saves space – one of the slimmest above ground tanks on the market at only 770mm deep

Join individual Silo tanks together to hold even more water. Four Silo tanks = 3,200 litres

Quick and easy to install – simple connection to an exisiting downpipe

Easy to fit in tight corners or down the side of the house

Built in leaf strainer and lid unit

Tank grade plastic enables for potable water or stormwater - Ideal for re-use systems

Tank 1 x 15mm leaf strainer and lid