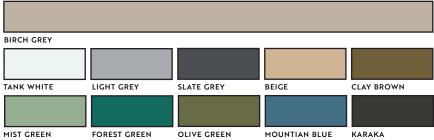

### / COLOUR OPTIONS

Birch Grey kept in stock, other colours available upon request. Please Note: Printed colours will not be 100% accurate to tank colour.

10 year warranty applies to all Silo tanks

One colour available: Birch Grey. Other colours available on request (Tank White, Light Grey, Slate Grey, Beige, Clay Brown, Mist Green, Forest Green, Olive Green, Mountain Blue and Black). Other colours available by special request.