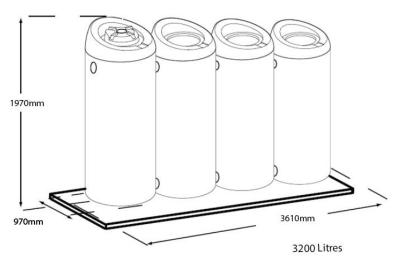

#### / TANK DIMENSIONS

Single Silo dimensions: 1,970mm high x 770mm diameter A single Silo holds 800 litres.

#### / JOINED TANKS

Four Silo tanks - 3,200 litres.

Dimensions: 1970mm high x 3410mm long x 770mm deep

All Silo water tanks must be installed on a level concrete or compacted pebble slab. This slab must be at least 100mm longer and wider than the tanks.

E.g. Four joined Silo tanks require a concrete base at least **3610**mm long x **970**mm deep.