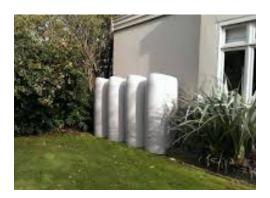

#### / JOINED TANKS

Four Silo tanks - 3,200 litres.

Dimensions: 1970mm high x 3410mm long x 770mm deep

All Silo water tanks must be installed on a level concrete or compacted pebble slab. This slab must be at least 100mm longer and wider than the tanks.

E.g. Four joined Silo tanks require a concrete base at least **3610**mm long x **970**mm deep.

#### / BENEFITS

Saves space – one of the slimmest above ground tanks on the market at only 770mm deep

Join individual Silo tanks together to hold even more water. Four Silo tanks = 3,200 litres

Quick and easy to install – simple connection to an exisiting downpipe