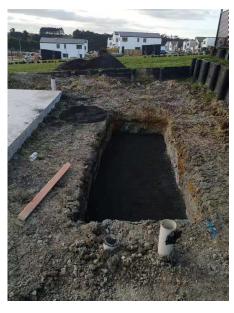

### Path/Patio

- Cut complete & level
- 25mm Gap7 installed
- Cut dimension & depth as per SWS supplied plan

### Lawr

- Cut complete & level
- 25mm Gap7 installed
- Cut dimension & depth as per SWS supplied plan

### Driveway

- Cut complete & level
- 🗸 25mm Gap7 installed
- Cut dimension & depth as per SWS supplied plan