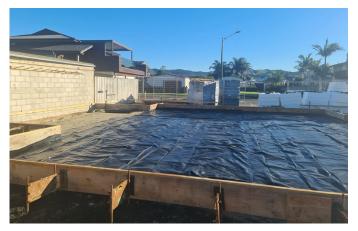

|
| Signed:Project/Site Manage                                                                                                                                                                      | Signed: Stormwater Systems Ltd/WaterSmart Representative                                                                                                       |
| Dato                                                                                                                                                                                            | Data:                                                                                                                                                          |









## SITE PREP **EXAMPLES**



## In-Slab

- Polythene fully laid
- All boxing completed



### Path/Patio

- Cut complete & level
- 25mm Gap7 installed
- Cut dimension & depth as per SWS supplied plan



### Deck

- Ground level
- 25mm Gap7 installed
- Minimum distance between piles is 1200mm and 350mm below bearers.



### Lawr

- Cut complete & level
- 25mm Gap7 installed
- Cut dimension & depth as per SWS supplied plan



### Driveway

- Cut complete & level
- 🗸 25mm Gap7 installed
- Cut dimension & depth as per SWS supplied plan