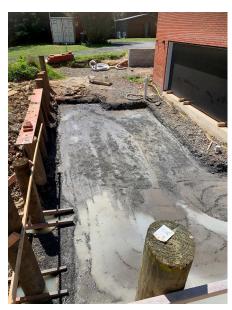

|
| Dato                                                                                                                                                                                            | Data:                                                                                                                                                          |









## SITE PREP **EXAMPLES**



## In-Slab

- Polythene fully laid
- All boxing completed



### Path/Patio

- Cut complete & level
- 25mm Gap7 installed
- Cut dimension & depth as per SWS supplied plan



### Deck

- Ground level
- 25mm Gap7 installed
- Minimum distance between piles is 1200mm and 350mm below bearers.



### Lawr

- Cut complete & level
- 25mm Gap7 installed
- Cut dimension & depth as per SWS supplied plan



### Driveway

- Cut complete & level
- 🗸 25mm Gap7 installed
- Cut dimension & depth as per SWS supplied plan