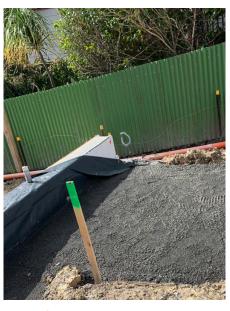

### Path/Patio

- Cut complete & level
- 25mm Gap7 installed
- Cut dimension & depth as per SWS supplied plan

### Lawr

- Cut complete & level
- 25mm Gap7 installed
- Cut dimension & depth as per SWS supplied plan

### Driveway

- Cut complete & level
- 🗸 25mm Gap7 installed
- Cut dimension & depth as per SWS supplied plan