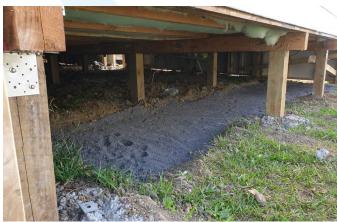

### Deck

- Ground level
- 25mm Gap7 installed
- Minimum distance between piles is 1200mm and 350mm below bearers.